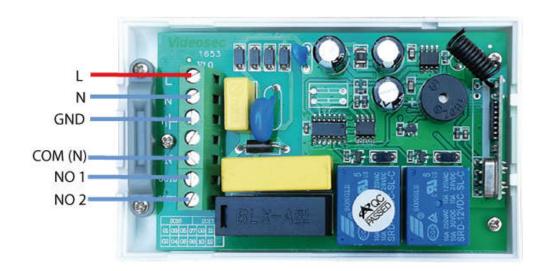

# Wiring diagram

## **Specifications:**

- Operating Frequency: 433.92MHz ±0.2MHz

- Size: 100x60x32mm, 0,2kg- Power Supply: 220-240VAC

- Output Relay: 2x Output Relays: NO/COM, 12~240VAC/10A, ≤ 1500W

- Receiver Sensitivity: ≥ -105dB