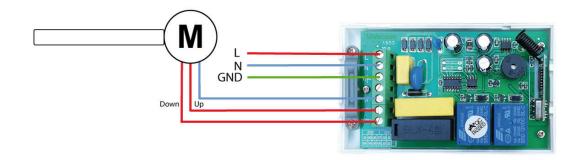

# Wiring diagram

#### Attention!

You must to insert complex protection on your curtain system, because you can switch on both output on same time! In this case without any protection your curtain motor will damage.